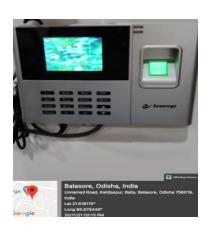

#### REMUNA DEGREE COLLEGE, REMUNA, BALASORE LIST OF COMPUTER ANS ICT EQUIPMENTS SL NO. NAME OF THE ICT EQUIPMENTS NUMBER 1 Computer 88 2 UPS 88 01 3 Laptop 4 LCD 03 08 5 Projecter 02 6 Barcode Reader 7 Printer 02 8 Printer Cum Scanner 04 02 9 Photocopier 10 Wi-Fi Campus 11 Close Circuit Camera 45 01 12 Biometric Attendence 01 13 Network resource center cum Language labrotary 01 14 Computer Lab 15 Library Software Installed 16 Account Software Installed 17 Camera 02 18 Extranal Hard Disk 01