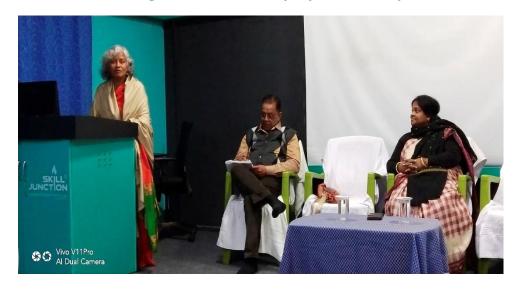

### REMUNA DEGREE COLLEGE

REMUNA, BALASORE, ODISHA- 756019

NAACACCREDITED : B++

Web: www.remunadegreecollege.org, E-mail: remunadegreecollege@gmail.com

Faculties of the College an interactive approach through discussion, debates, oral group presentation to encourage greater participation and interactive learning through Faculty Development Programme

Name of the Resource person : Prof.Gananath Dash Former Register ,F.M University ,Vysavihar ,Nuapadhi,Balasore

Name of the Resource person : Prof.Basanti Dey Chakraborti Prof. in Education, Newjersey University , Newyork