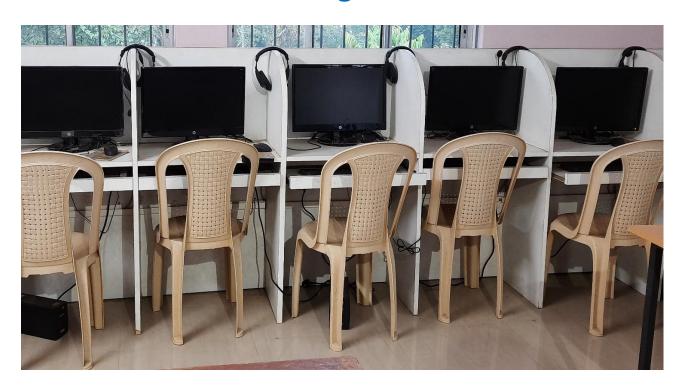

### College provides library access to all students

Digital Reading Room facilitates students with e- learning resources