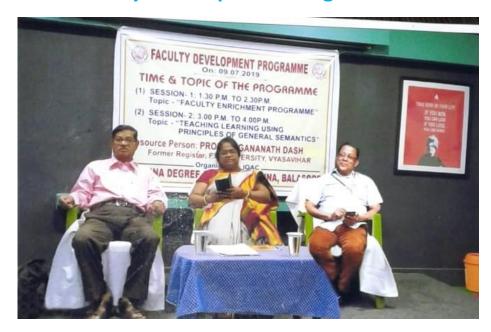

### REMUNA DEGREE COLLEGE

REMUNA, BALASORE, ODISHA- 756019

NAACACCREDITED : B++

Web: www.remunadegreecollege.org, E-mail: remunadegreecollege@gmail.com

Faculties of the College an interactive approach through discussion, debates, oral group presentation to encourage greater participation and interactive learning through Faculty Development Programme

Name of the Resource person : Prof.Gananath Dash Former Register ,F.M University ,Vysavihar ,Nuapadhi,Balasore

Name of the Resource person : Prof.Basanti Dey Chakraborti Prof. in Education, Newjersey University , Newyork