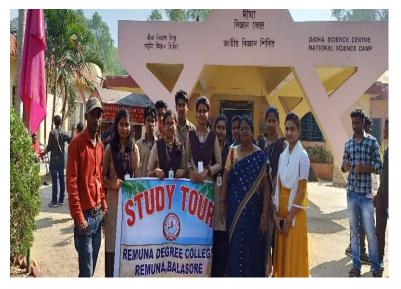

#### NAACACCREDITED: B++

Web: www.remunadegreecollege.org, E-mail: remunadegreecollege@gmail.com

Field trips to biodiversity parks, heritage sites, etc. are organized as a part of the Environmental Studies and gained knowledge on Culture to Promote grass root understanding on Concepts