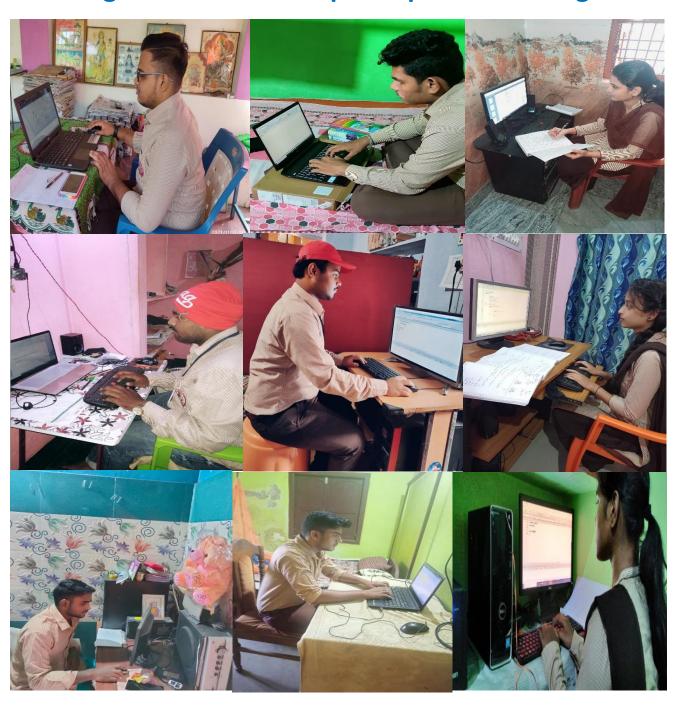

DISHA- 756019

NAACACCREDITED : B++

Web: www.remunadegreecollege.org, E-mail: remunadegreecollege@gmail.com

Faculties of the College an interactive approach through discussion, debates, oral group presentation to encourage greater participation and interactive learning through Faculty Development Programme



Name of the Resource person : Prof.Gananath Dash Former Register ,F.M University ,Vysavihar ,Nuapadhi,Balasore



Name of the Resource person : Prof.Basanti Dey Chakraborti Prof. in Education, Newjersey University , Newyork



## REMUNA DEGREE COLLEGE

REMUNA, BALASORE, ODISHA- 756019

NAACACCREDITED : B++

Web: www.remunadegreecollege.org, E-mail: remunadegreecollege@gmail.com

# Project work is assigned in all practical subjects to encourage team work and participative learning.







# REMUNA DEGREE COLLEGE

REMUNA, BALASORE, ODISHA- 756019

#### NAACACCREDITED: B++

Web: www.remunadegreecollege.org, E-mail: remunadegreecollege@gmail.com

### College provides Annual college Magazine, Newsletters, Journal and Magazines to students













## REMUNA DEGREE COLLEGE

REMUNA, BALASORE, ODISHA- 756019

NAACACCREDITED : B++

Web: www.remunadegreecollege.org, E-mail: remunadegreecollege@gmail.com

Experiential and Participative Learning are used for Enhancing Learning Experience among the Students for the overall Development. The program likes Awareness, Recovery from COVID-19 Pandemic, Best Practices, Departmental Seminar, Webinar, Workshop and etc. have been organised by the College. All the above activities are addressed by eminent Speakers in their Respective Fi