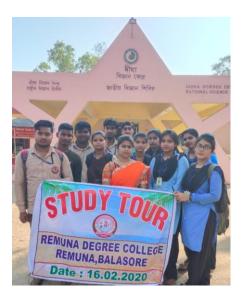

#### NAACACCREDITED: B++

Web: www.remunadegreecollege.org, E-mail: remunadegreecollege@gmail.com

Field trips to biodiversity parks, heritage sites, etc. are organized as a part of the Environmental Studies and gained knowledge on Culture to Promote grass root understanding on Concepts